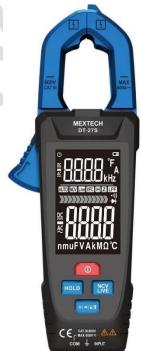

## **DIGITAL TRUE RMS SMART CLAMP METER DT27S**

**APPLICATION:** This is a 3¾ Digits large size double display screen Auto range smart Clamp Meter with full scale overload protection. This instrument can be used to measure AC/DC voltage, AC current, Resistance, Capacitance, Temperature, Frequency, Diode, Continuity Test, measurement and other parameters. It is an ideal tool for the Electricians, Engineers, Factories, Industries, Laboratories, Students, Household.

## **FEATURES**:

- Display: 3¾ Digits 9999 Counts.
- NCV & Live testing mode.
- Data hold function.
- Low Battery Indication
- Sampling Rate 3 times/sec
- Clamp Jaw Opening Size 30mm
- Operating Temperature & Humidity: 0°C To 40°C, <80%RH</li>
- Storage Temperature & Humidity: -10°C To 50°C, <70%RH
- Power Supply: 2pcs x 1.5V AAA Size Batteries
- Weight: 178 gms
- Display Size: 55 x 35mm(5.5x3.5cm)
- Unit Size: 195x 74 x 30mm
- Accessories: Operating Manual, 1Set Test lead, Temperature Probe, 2 pc 1.5V AAA Size Batteries, Carrying Pouch.